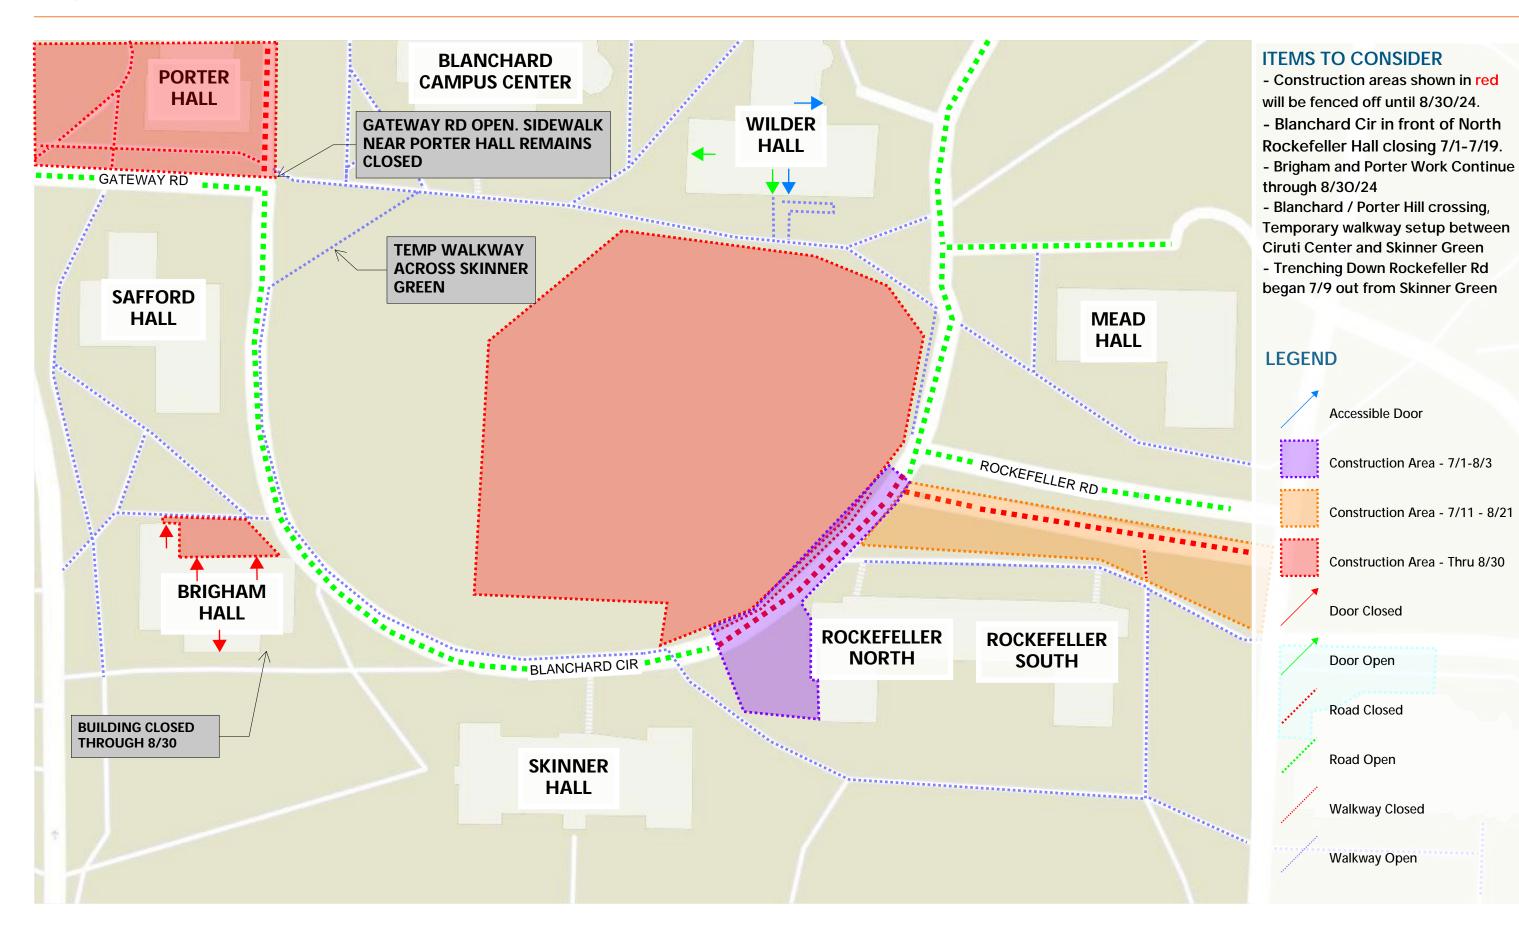

## Mount Holyoke College Campus Conversion | Logistics Plan - Skinner Green July 29, 2024

Mount Holyoke College Campus Conversion | Logistics Plan - Porter Hall July 29, 2024

#### **ITEMS TO CONSIDER**

- Construction areas shown in red will be fenced off until 8/30/24. - Brigham and Porter Work Continue through 8/30/24 - Blanchard / Porter Hill crossing, Temporary walkway setup between Ciruti Center and **Skinner Green** 

### **LEGEND**

Accessible Door

Construction Area - Thru 8/30

Construction Area 7/2-8/10

**Open Door** 

Road Closed

Road Open

Walkway Closed

Walkway Open