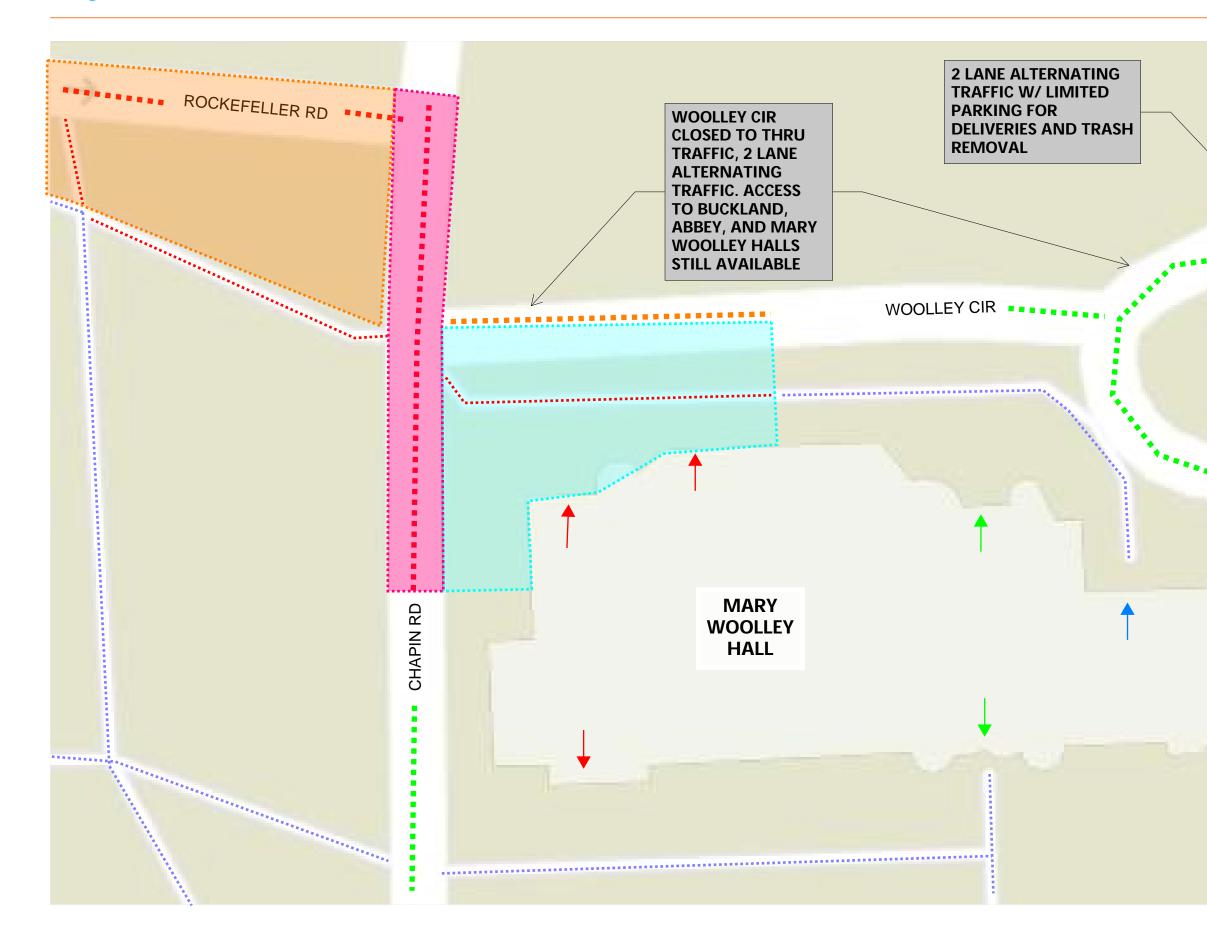

# Mount Holyoke College Campus Conversion | Logistics Plan - Mary Woolley Hall July 29, 2024

#### **ITEMS TO CONSIDER**

Construction areas shown in red will be fenced off until 8/30/24.
One lane of Woolley Cir to remain open, Closed to thru traffic

#### LEGEND

Accessible Door

Construction Area - 7/11 - 8/21

Construction Area 7/22-8/21

Construction Area 7/22- TBD

Emergency Exit Only

No Thru Traffic

Open Door

Road Closed

Road Open

Walkway Closed

Walkway Open