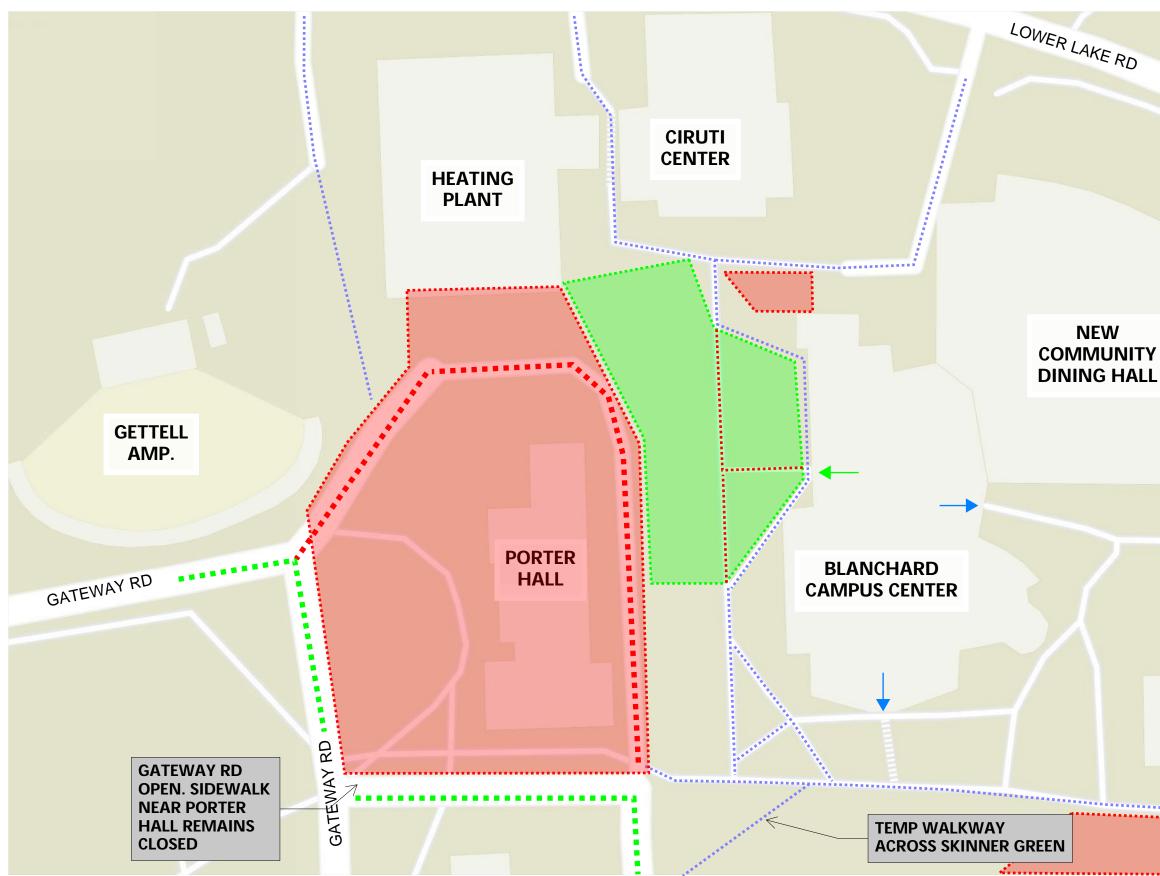

## Mount Holyoke College Campus Conversion | Logistics Plan - Skinner Green July 29, 2024

Mount Holyoke College Campus Conversion | Logistics Plan - Porter Hall July 29, 2024

#### **ITEMS TO CONSIDER**

- Construction areas shown in red will be fenced off until 8/30/24. - Brigham and Porter Work Continue through 8/30/24 - Blanchard / Porter Hill crossing, Temporary walkway setup between Ciruti Center and **Skinner Green** 

### **LEGEND**

Accessible Door

Construction Area - Thru 8/30

Construction Area 7/2-8/10

**Open Door** 

Road Closed

Road Open

Walkway Closed

Walkway Open