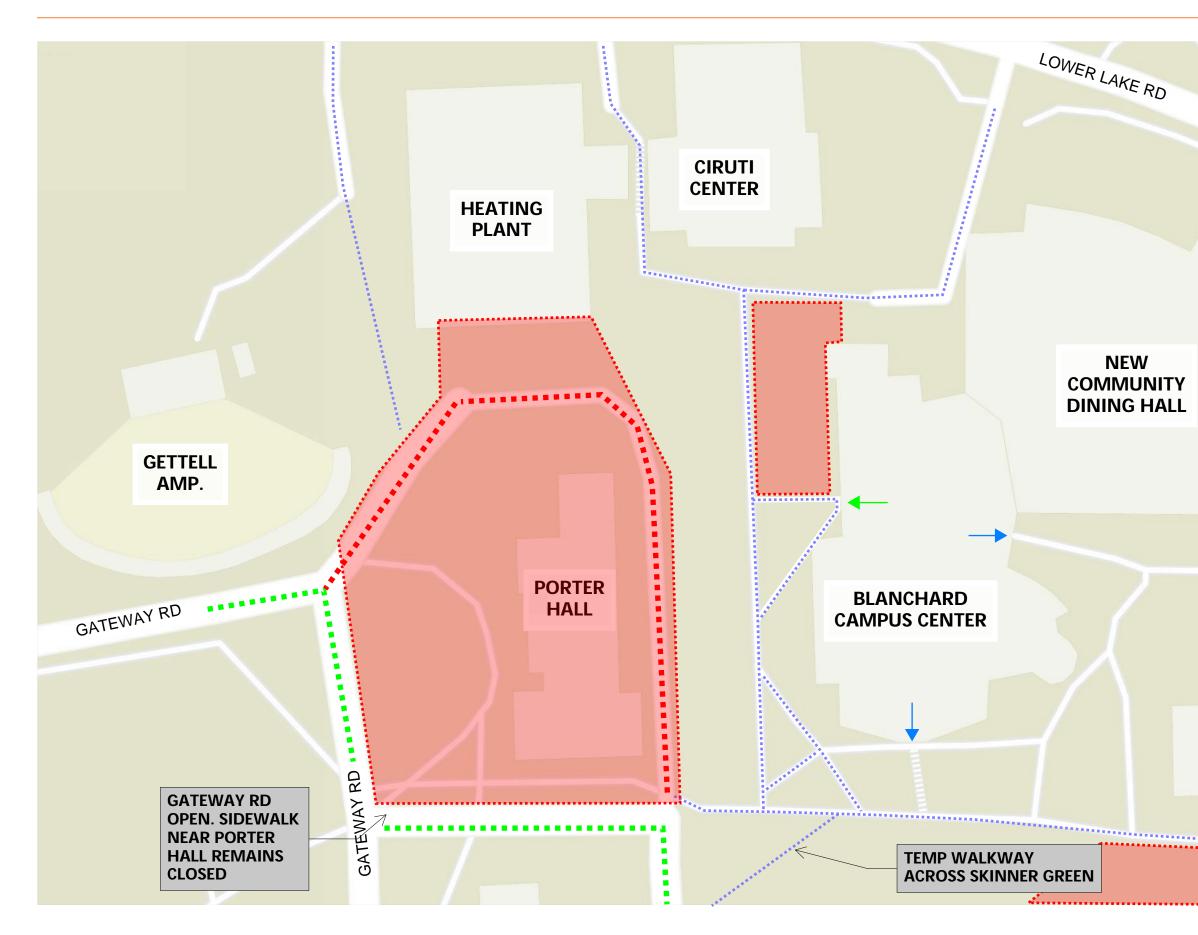

Road Open

Walkway Closed

Walkway Open

Mount Holyoke College Campus Conversion | Logistics Plan - Porter Hall June 24, 2024

### **ITEMS TO CONSIDER**

Construction areas shown in red will be fenced off until 8/30/24.
Blanchard Cir in front of Mead Hall closing 6/18-7/9
Brigham and Porter Work Continue through 8/30/24