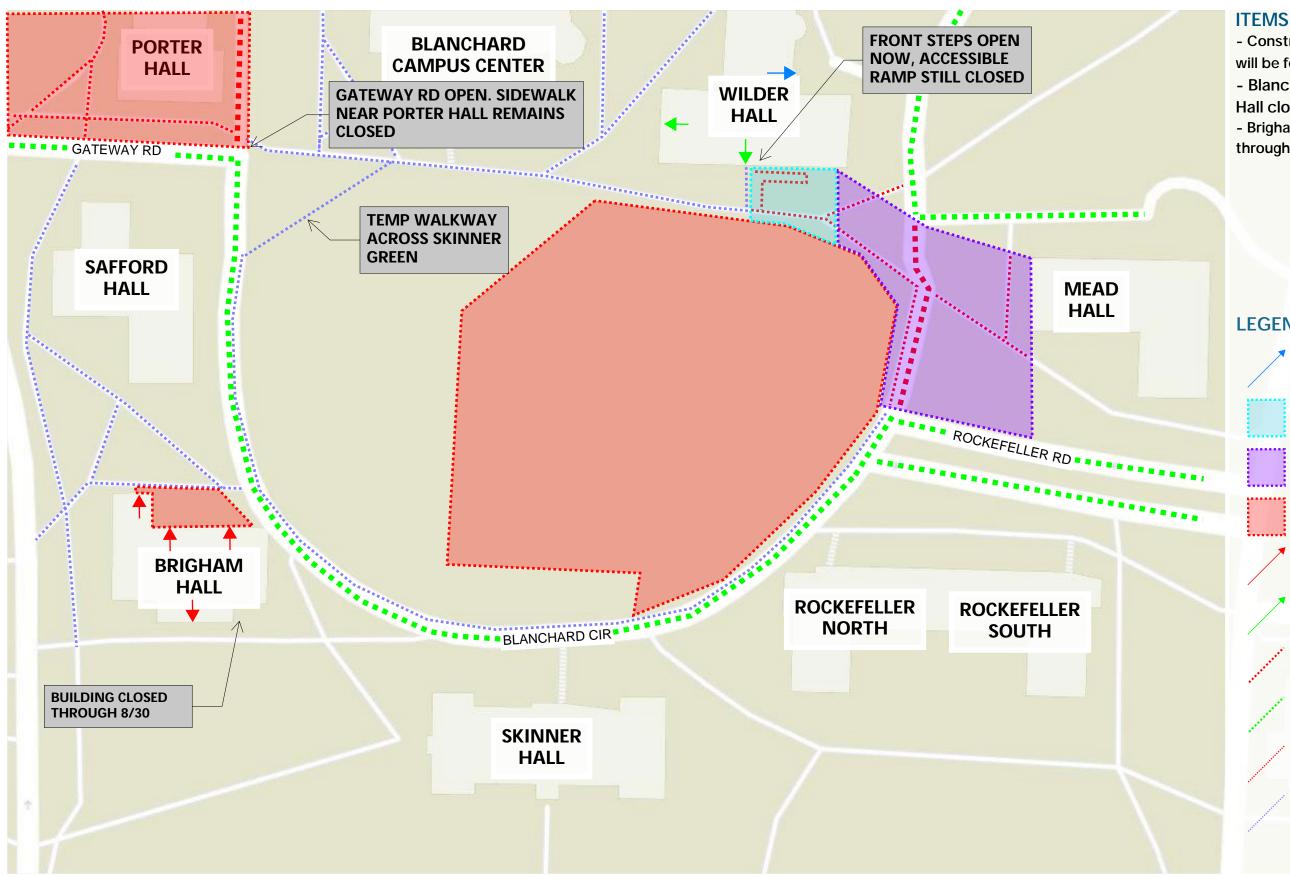

# Mount Holyoke College Campus Conversion | Logistics Plan - Skinner Green June 24, 2024

#### **ITEMS TO CONSIDER**

- Construction areas shown in red will be fenced off until 8/30/24. - Blanchard Cir in front of Mead Hall closing 6/18-7/9 - Brigham and Porter Work Continue through 8/30/24